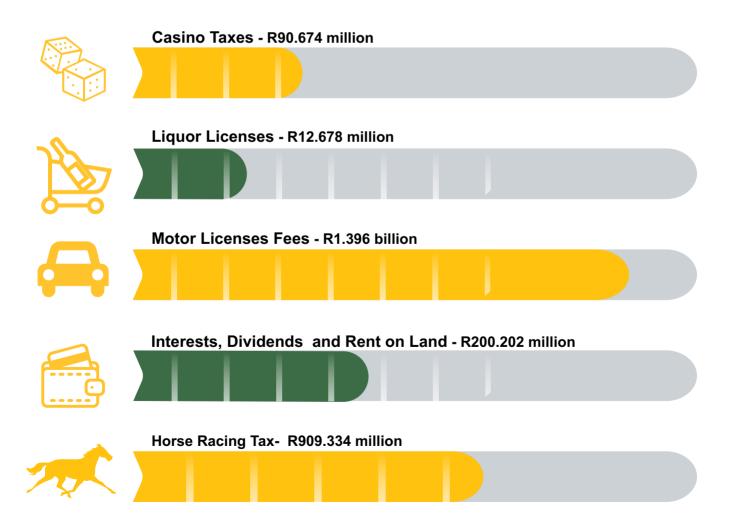

e 2024/25 Financial year is **R61.608 billion** 

## **SOURCES OF BUDGET** NATIONAL ALLOCATION

Provincial Government programmes are financed primarily mainly from direct and indirect tax collections and borrowing by the National Government. The main sources of budget for the provincial government are national allocation as well as revenue from own collection processes.



### Equitable Share R 49.112 billion

80.3% of the total budget for 2024/25



#### Conditional Grants R 10.099 billion 16.4% of the total budget for 2024/25



### **SOURCES OF BUDGET** PROVINCIAL OWN COLLECTION



Provincial Own Revenue R 2.062 billion 3.3% of the total budget for 2024/25

> The provincial Own sources of revenue include fees, rates, taxes and interests ect collected by departments and public entities



## **SOURCES OF BUDGET** CONDITIONAL GRANTS (selection)







## **BUDGET ALLOCATION** CLASSIFICATION PER VOTE



| i         | Budget Vote                                                    | Compensation<br>of Employees | Goods and<br>Services | Transfers and<br>Subsidies | Capital Assets |
|-----------|----------------------------------------------------------------|------------------------------|-----------------------|----------------------------|----------------|
|           |                                                                |                              |                       |                            |                |
|           | Office of the Premier                                          | R204.6 mil                   | R105.0 mil            | R104.2 mi