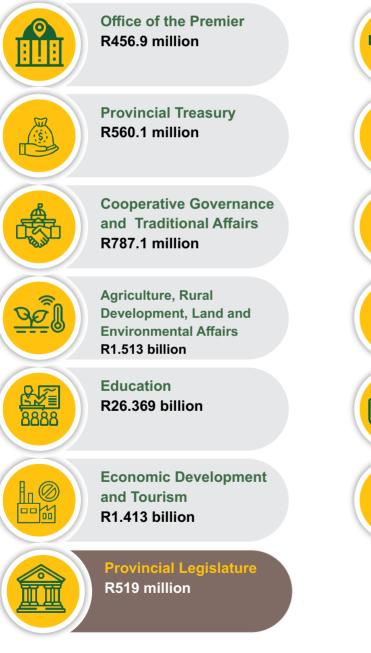

## **BUDGET ALLOCATION** CLASSIFICATION PER VOTE

| i         | Budget Vote                                                    | Compensation<br>of Employees | Goods and<br>Services | Transfers and<br>Subsidies | Capital Assets |
|-----------|----------------------------------------------------------------|------------------------------|-----------------------|----------------------------|----------------|
|           |                                                                |                              |                       |                            |                |
|           | Office of the Premier                                          | R204.6 mil                   | R105.0 mil            | R104.2 mil                 | R43.0 mil      |
|           | Provincial Legislature                                         | R328.9 mil                   | R80.4 mil             | R77.1 mil                  | R32.4 mil      |
| E Si      | Provincial Treasury                                            | R254.6 mil                   | R274.3 mil            | R4.7 mil                   | R26.4 mil      |
| ÷         | Co-operative Governance and Traditional Affairs                | R471.4 mil                   | R152.4 mil            | R36.1 mil                  | R127.0 mil     |
| <u>Þ</u>  | Agriculture, Rural Development, Land and Environmental Affairs | R754.1 mil                   | R501.7 mil            | R8.0 mil                   | R250.0 mil     |
|           | Economic Development and Tourism                               | R184.7 mil                   | R77.9 mil             | R979.5 mil                 | R171.2 mil     |
| 8888      | Education                                                      | R21.171 bil                  | R2.364 bil            | R1.937 bil                 | R895.3 mil     |
| 册         | Public Works, Roads and Transport                              | R1.241 bil                   | R1.821 bil            | R1.116 bil                 | R1.382 bil     |
|           | Community Safety, Security and Liaison                         | R 817.0 mil                  | R1.021 bil            | R4.1 mil                   | R34.1 mil      |
| Yn        | Health                                                         | R11.706 bil                  | R5.346 bil            | R132.4 mil                 | R1.512 bil     |
| <b>動 </b> | Culture, Sport and Recreation                                  | R258.7 mil                   | R202.8 mil            | R32.6 mil                  | R158.2 mil     |
| Ŵ         | Social Development                                             | R953.3 mil                   | R231.3 mil            | R433.5 mil                 | R96.6 mil      |
|           | Human Settlements                                              | R266.7 mil                   | R83.7 mil             | R1.128 bil                 | R4.8 mil       |