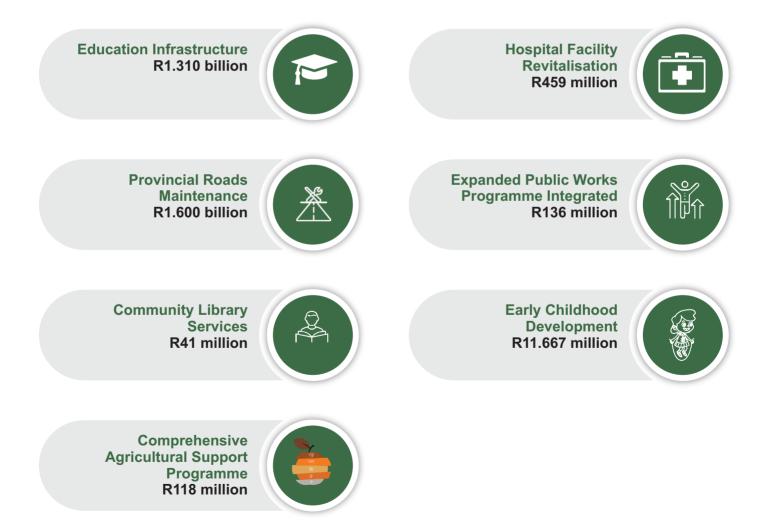

S OF BUDGET** NATIONAL ALLOCATION

Provincial Government programmes are financed primarily mainly from direct and indirect tax collections and borrowing by the National Government. The main sources of budget for the provincial government are national allocation as well as revenue from own collection processes.



### Equitable Share R 49.112 billion

80.3% of the total budget for 2024/25



#### Conditional Grants R 10.099 billion 16.4% of the total budget for 2024/25



### **SOURCES OF BUDGET** PROVINCIAL OWN COLLECTION



Provincial Own Revenue R 2.062 billion 3.3% of the total budget for 2024/25

> The provincial Own sources of revenue include fees, rates, taxes and interests ect collected by departments and public entities



## **SOURCES OF BUDGET** CONDITIONAL GRANTS (selection)







## **BUDGET ALLOCATION** CLASSIFICATION PER VOTE



| i         | Budget Vote                                                    | Compensation<br>of Employees | Goods and<br>Services | Transfers and<br>Subsidies | Capital Assets |
|-----------|----------------------------------------------------------------|------------------------------|-----------------------|----------------------------|----------------|
|           |                                                                |                              |                       |                            |                |
|           | Office of the Premier                                          | R204.6 mil                   | R105.0 mil            | R104.2 mil                 | R43.0 mil      |
|           | Provincial